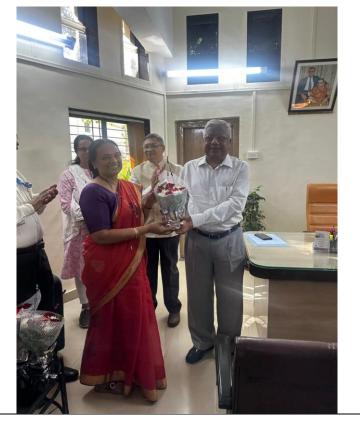

'College of Excellence' status by UGC (2015 - 2020)

Reaccredited by NAAC (4<sup>th</sup> Cycle) with 'A++' Grade (CGPA - 3.51) (2024-2031)

ISO 9001: 2015 Certified

**AQAR** 

Felicitation of Mr. Anil Tiwari for his appointment as the Chairman of Sports Committee.