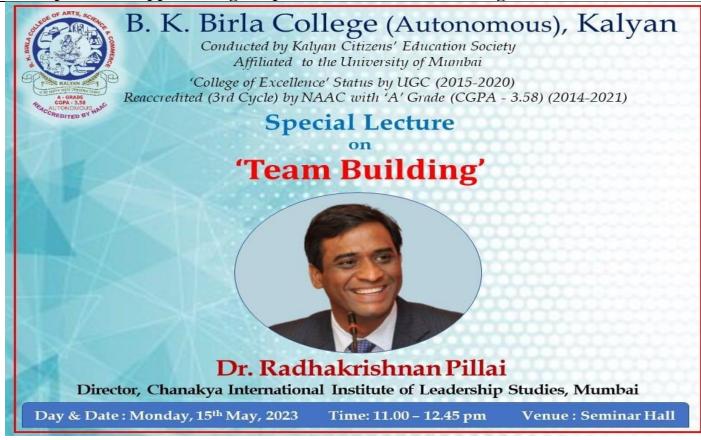

ISO 9001: 2015 Certified

**AQAR** 

Special Lecture on 'Team Building' by Dr. Radhakrishnan Pillai

Motivating Dr. Balkavi Suranje for writing a Book