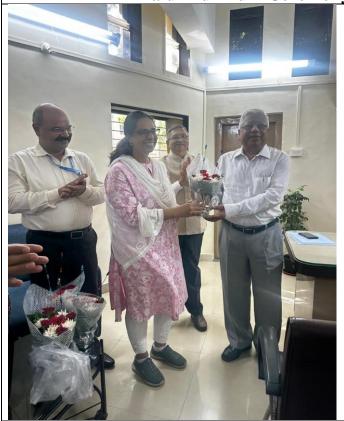

Teachers being appreciated for winning the Second Prize in Teachers Dance Competition being organised by Manjunath College

FALVAN COMMENT

Affiliated to University of Mumbai

'College of Excellence' status by UGC (2015 - 2020)