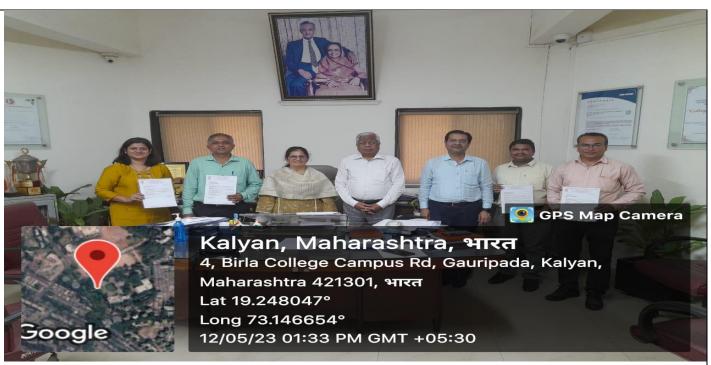

ISO 9001: 2015 Certified

**AQAR** 

Special Lecture on 'Team Building' by Dr. Radhakrishnan Pillai

Motivating Dr. Balkavi Suranje for writing a Book