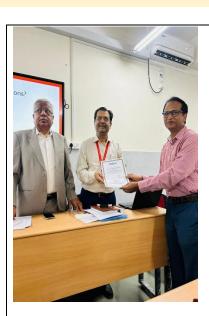

ISO 9001: 2015 Certified

**AQAR** 

Special Lecture on 'Team Building' by Dr. Radhakrishnan Pillai

Motivating Dr. Balkavi Suranje for writing a Book