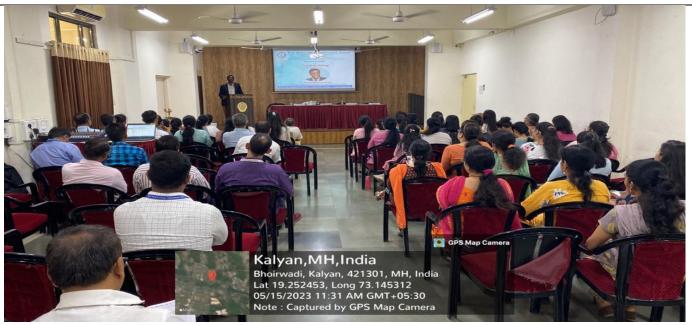

ISO 9001: 2015 Certified

**AQAR** 

Special Lecture on 'Team Building' by Dr. Radhakrishnan Pillai

Motivating Dr. Balkavi Suranje for writing a Book