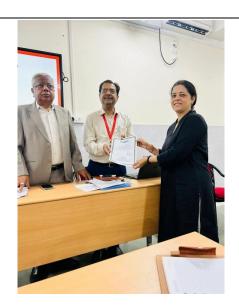

ISO 9001: 2015 Certified

**AQAR** 

Special Lecture on 'Team Building' by Dr. Radhakrishnan Pillai

Motivating Dr. Balkavi Suranje for writing a Book