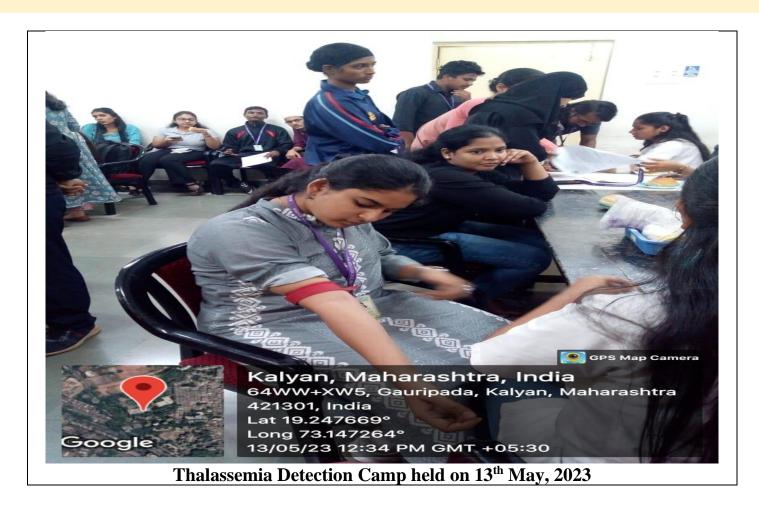

## B. K. Birla College, Kalyan

(Empowered Autonomous Status)

Affiliated to University of Mumbai

'College of Excellence' status by UGC (2015-2020)

Re-accredited by NAAC (3rd Cycle) with 'A' Grade (CGPA-3.58) (2014-21)

## **Department of Microbiology**

In Association with

-t'- II---'t-I K-I---

Fortis Hospital, Kalyan

Organizes

### Health Checkup Camp

Height, weight, Blood Sugar, Blood pressure, ECG, Eye checkup, Bone Mineral Density, Doctor Consultation

Date: Saturday, 3rd February 2024 Time: 10 am onwards Venue: New Seminar Hall, IT Building