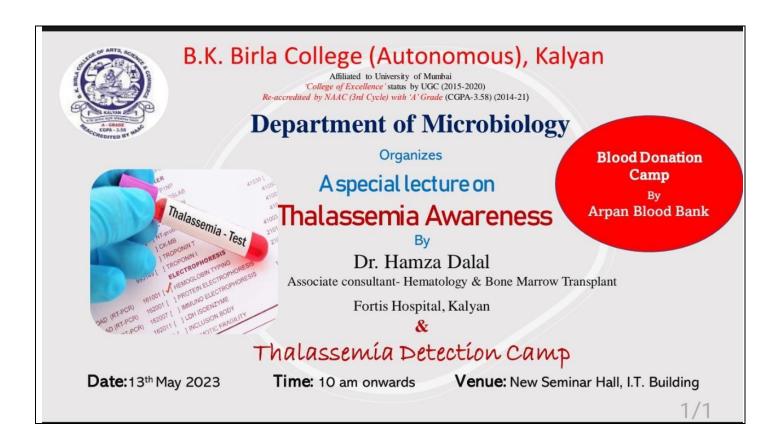

## B. K. Birla College, Kalyan

(Empowered Autonomous Status)

Affiliated to University of Mumbai

'College of Excellence' status by UGC (2015-2020)

Re-accredited by NAAC (3rd Cycle) with 'A' Grade (CGPA-3.58) (2014-21)

## **Department of Microbiology**

In Association with

-t'- II---'t-I K-I---

Fortis Hospital, Kalyan

Organizes

### Health Checkup Camp

Height, weight, Blood Sugar, Blood pressure, ECG, Eye checkup, Bone Mineral Density, Doctor Consultation

Date: Saturday, 3rd February 2024 Time: 10 am onwards Venue: New Seminar Hall, IT Building