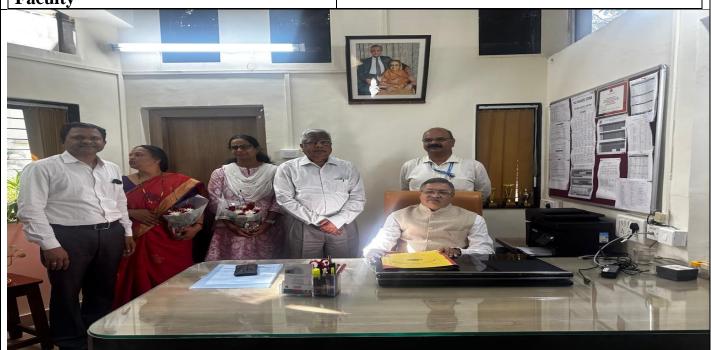

Dr. Lakshita Soni being appointed as the Vice Principal of Commerce Faculty Dr. Vrinda Nishandar being appointed as the Head of Commerce

Felicitation of Dr. Bipin Chandra Wadekar on becoming Principal B.K.Birla Night College

Teachers being appreciated for winning the Second Prize in Teachers Dance Competition being organised by Manjunath College

FALVAN COMMENT

Affiliated to University of Mumbai

'College of Excellence' status by UGC (2015 - 2020)